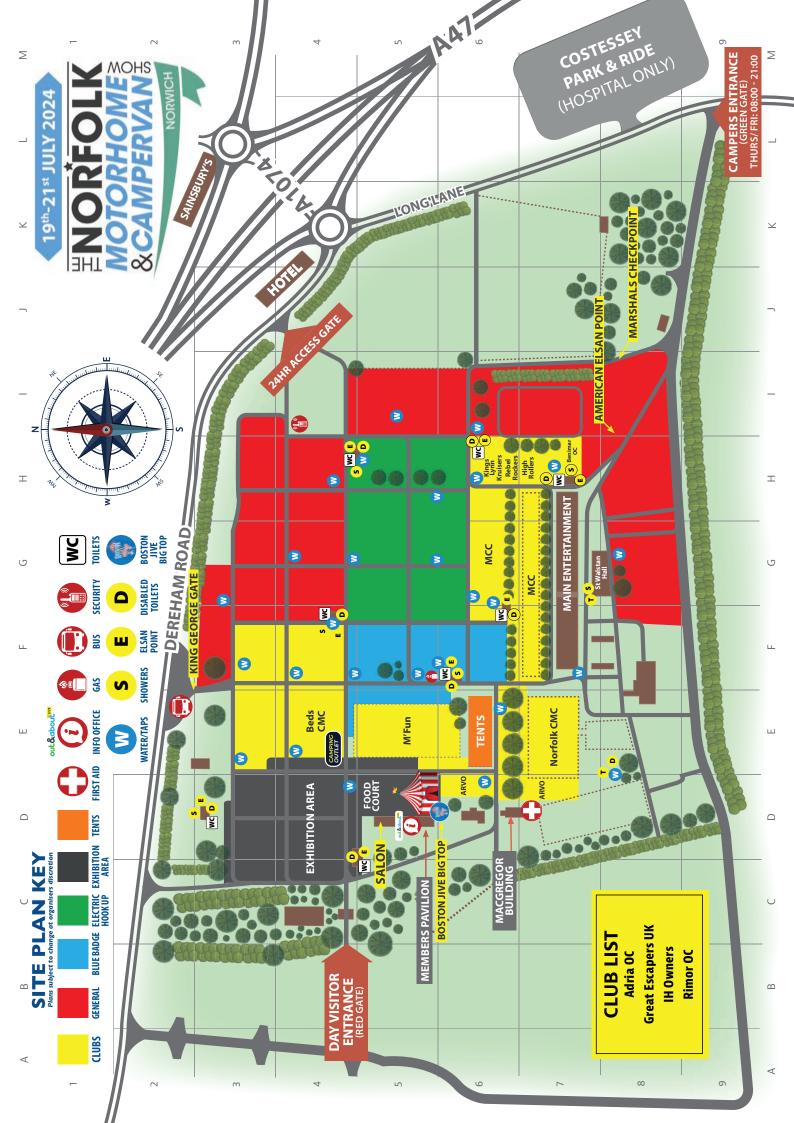

#### **SEE PAGE 14 FOR FULL SITE PLAN**

#### **ELSAN POINT / GREY WATER DISPOSAL**

Please dispose of Elsan and Grey waste at the points provided. See the site plan on pg 14 for locations. Do not empty elsan down toilets. If this occurs the facilities will be locked.

#### FIRST AID (24 HOURS) 07826 946803

Medical Services will be on site for the duration of the show. If you require first aid please contact the medical centre as shown on the site plan, pg 14. Alternatively, please ask one of the organisers to call them for you.